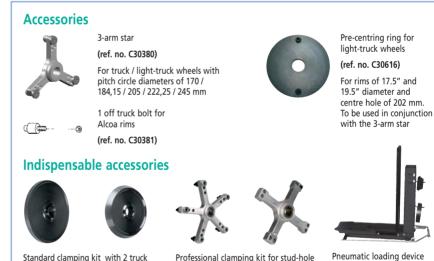

The weight box offers sufficient space for 27 wheel weight types and weight pliers

Patented weight clamp for optimum positioning of adhesive weights

Standard clamping kit with 2 truck cones (198 - 225 mm / 270 - 286.5 mm)

(ref. no. C4028713)

Professional clamping kit for stud-hole location of wheels with pitch circles of 8 x 285 mm / 8 x 275 mm / 10 x 225 mm / 10 x 335 mm / 10 x 285 mm, with 4-arm / 5-arm star and 5 bolts

(ref. no. C4028764)