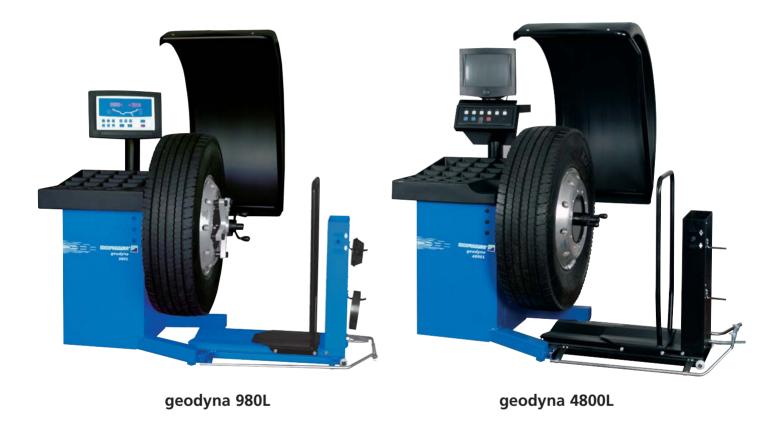

# geodyna<sup>®</sup> 980L and 4800L

# geodyna 980L and 4800L off-the-truck wheel balancers

Different to on-the-truck wheel balancers the off-the-truck wheel balancers measure both the static and the dynamic portions of unbalance and consequently increase truck wheel life considerably.

#### Premium features of geodyna 980L and 4800L:

- The distance rim/machine and rim diameter are entered semi-automatically. This is particularly necessary when balancing light-alloy wheels where two adhesive weights have to be placed inside the rim. As a result balancing of light-alloy rims is as easy as balancing of steel rims.
- The gauge arm is provided with a patented wheel weight clamp which keeps the wheel weight in the correct position during weight placement.
- The electronic friction brake firmly holds the wheel in every position, meaning there is no need for a pedal-operated brake
- The split weight mode allows easy positioning of adhesive weights on light-alloy rims (both on truck and car wheels) in a hidden position
- The cone adaptor is provided with a spacer and a cone for balancing of light-truck wheels. Truck wheels can be clamped and balanced using either of two optional clamping kits.
- The patented measuring system features virtual plane measurement technology (VPM) which ensures the most accurate results.
- Patented optimisation

### Additional features of geodyna 4800L:

- 15" VGA monitor
- Extensive help texts in more than 20 languages
- asanetwork capability