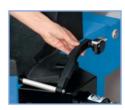

#### Premium features of geodyna 980L and 4800L:

- The distance rim/machine and rim diameter are entered semi-automatically. This is particularly necessary when balancing light-alloy wheels where two adhesive weights have to be placed inside the rim. As a result balancing of light-alloy rims is as easy as balancing of steel rims.
- The gauge arm is provided with a patented wheel weight clamp which keeps the wheel weight in the correct position during weight placement.
- The electronic friction brake firmly holds the wheel in every position, meaning there is no need for a pedal-operated brake
- The split weight mode allows easy positioning of adhesive weights on light-alloy rims (both on truck and car wheels) in a hidden position
- The cone adaptor is provided with a spacer and a cone for balancing of light-truck wheels. Truck wheels can be clamped and balanced using either of two optional clamping kits.
- The patented measuring system features virtual plane measurement technology (VPM) which ensures the most accurate results.
- Patented optimisation